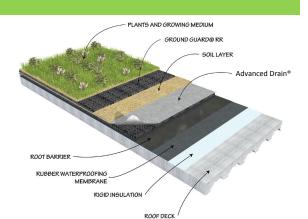

### DESCRIPTION

Advanced Drain<sup>®</sup> is an effective and eco-friendly drainage composite tough enough to handle any roof top soil load. Its durable drainage core flexes under foot and lightweight traffic, leaving an open structure for maximum, multi-directional water flow. The heavy-duty polyester filter fabric lets water pass through, but keeps soil particles from clogging the core. Advanced Drain<sup>®</sup> promotes unobstructed water and air flow to help keep the structural elements of the roof in peak condition. Advanced Drain<sup>®</sup> is available in .40 (10mm) or .50 (13mm) thicknesses.

### **APPLICATIONS**

- » Intensive and extensive green roofs
- » Outdoor / indoor planters
- » Sloped or contoured roofs
- » Vegetated plaza decks

### BENEFITS

- » Recycled content contributes to LEED points
- » Fabric flap makes joining sections easier
- » Cuts with a utility knife or scissors
- » Will not trap water
- » Able to withstand extreme temperatures
- » Protects roofing membrane during and after installation