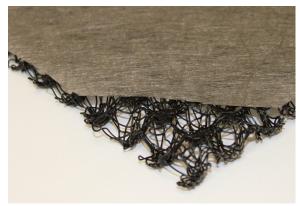

### DESCRIPTION

Advanced Drain<sup>®</sup> is an effective and eco-friendly drainage composite tough enough to handle any roof top soil load. Its durable drainage core flexes under foot and lightweight traffic, leaving an open structure for maximum, multi-directional water flow. The heavy-duty polyester filter fabric lets water pass through, but keeps soil particles from clogging the core. Advanced Drain<sup>®</sup> promotes unobstructed water and air flow to help keep the structural elements of the roof in peak condition. Advanced Drain<sup>®</sup> is available in .40 (10mm) or .50 (13mm) thicknesses.