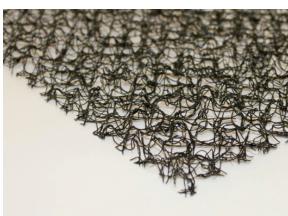

### **DESCRIPTION**

The Ground Guard® Root Reinforcement Mat (RR) provides an effective and eco-friendly choice for securing plant roots in all types of erosion prone areas. The tough black nylon mesh has an open structure which makes a perfect environment for dirt and plants to embed and entangle — permanently securing plant roots in place. Once the root system is established, you have a permanent solution for anchoring vegetation. The Ground Guard® Root Reinforcement Mat is a natural choice for vegetated roof applications requiring soil and root stability.

| PHYSICAL DATA | Ground Guard® RR .4"  |
|---------------|-----------------------|
| Core Material | Nylon (entangled)     |
| Thickness     | 0.40 in. (10 mm)      |
| Roll Weight   | 19.5 lbs. (8.85 kg)   |
| Length        | 100 ft. (30.48 m)     |
| Width         | 39 in. (99.06 cm)     |
| Coverage Area | 36.11 yds2 (30.19 m²) |
| UV Exposure   | 60 days               |