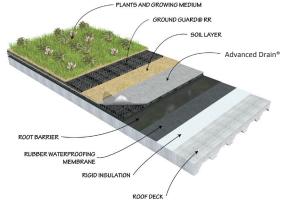

### **DESCRIPTION**

The Ground Guard® Root Reinforcement Mat (RR) provides an effective and eco-friendly choice for securing plant roots in all types of erosion prone areas. The tough black nylon mesh has an open structure which makes a perfect environment for dirt and plants to embed and entangle — permanently securing plant roots in place. Once the root system is established, you have a permanent solution for anchoring vegetation. The Ground Guard® Root Reinforcement Mat is a natural choice for vegetated roof applications requiring soil and root stability.

### **APPLICATIONS**

- » Channels & slopes
- » Green roofs / roof gardens
- » Sloped or irregular shaped roofs
- » High wind environments
- » Eco-habitats