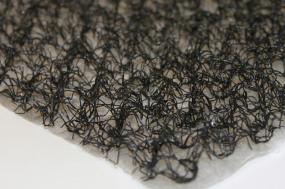

## DESCRIPTION

Ground Guard<sup>®</sup> Vegetated Mat (VM) is an eco-friendly growing mat designed for use with pre-vegetated systems requiring extra soil and root stability. The flexible, open structure makes a perfect environment for dirt and plant roots to embed and entangle while the filter fabric helps hold soil in place. Once the root system is established, you have a permanent solution for anchoring vegetation to facilitate transport and installation at the jobsite. Ground Guard<sup>®</sup> VM is made of nylon and bonded to a recycled polyester fabric. It is a safe choice for a protected, natural environment. Available in .40" (10 mm) & .625" (15.875 mm) thicknesses.

| PHYSICAL DATA                    | Ground Guard <sup>®</sup> VM 501 | Ground Guard <sup>®</sup> VM 502 |
|----------------------------------|----------------------------------|----------------------------------|
| Core Material                    | Nylon (entangled)                | Nylon (entangled)                |
| Fabric Material                  | Polyester                        | Polyester                        |
| Thickness                        | 0.40 in (10mm)                   | 0.625 in (15.875mm)              |
| Roll Weight                      | 24 lbs. (10.89 kg)               | 24 lbs. (10.89 kg)               |
| Length                           | 100 ft. (30.48 m)                | 100 ft. (30.48 m)                |
| Width                            | 39.0 in. (99.06 cm)              | 39.0 in. (99.06 cm)              |
| Coverage Area                    | 36.11 yd.2 (30.193 m2)           | 36.11 yd.2 (30.193 m2)           |
| UV Exposure                      | 30 days                          | 30 days                          |
| Noto: All dimensions are nominal |                                  |                                  |