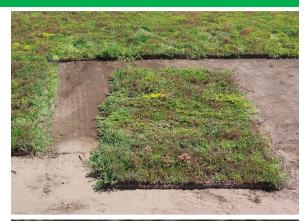

## DESCRIPTION

Ground Guard<sup>®</sup> Vegetated Mat (VM) is an eco-friendly growing mat designed for use with pre-vegetated systems requiring extra soil and root stability. The flexible, open structure makes a perfect environment for dirt and plant roots to embed and entangle while the filter fabric helps hold soil in place. Once the root system is established, you have a permanent solution for anchoring vegetation to facilitate transport and installation at the jobsite. Ground Guard<sup>®</sup> VM is made of nylon and bonded to a recycled polyester fabric. It is a safe choice for a protected, natural environment. Available in .40" (10 mm) & .625" (15.875 mm) thicknesses.

## **BENEFITS**

- » Plants can be field grown off-site in matting.
- » Permanently secures plant roots.
- » Enhances plant growth and survival.
- » Easy to install vertically or horizontally.
- » Plants can be grown directly in matting.