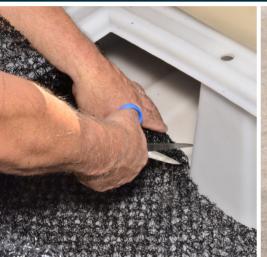

### PRODUCT DATA

MarineVent® is an entangled web with a 90% open-weave design for optimal drainage and ventilation. Our entangled matrix is manufactured out of a proprietary composite.

Available with or without a breathable fabric heat-bonded onto one side, MarineVent<sup>®</sup> is sold in rolls and easily trimmed with scissors to any desired dimension. It requires no mechanical fasteners to install.