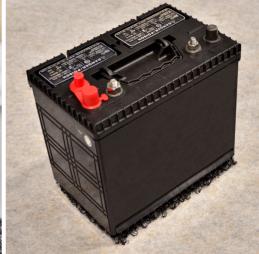

### MARINEVENT® WORKS TO REDUCE MOISTURE BUILD-UP IN EVERY CORNER OF YOUR BOAT.

- Seat Cushions
- Mattresses
- Storage Compartments
- Marine Batteries
- Coolers