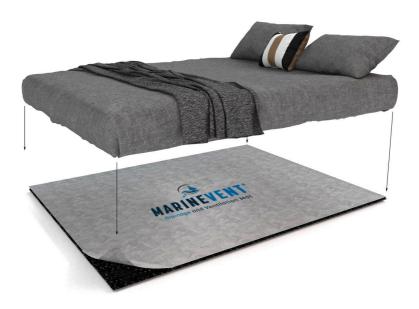

### A TYPICAL MATTRESS TRAPS WARM, MOIST AIR.

MARINEVENT® FACILITATES AIR CIRCULATION, REDUCING CONDENSATION, MOLD & MILDEW.

MarineVent® is the most cost-effective and durable solution to reduce the dampness of condensation under mattresses, cushions and more.