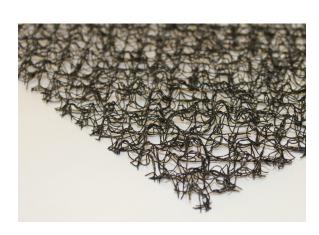

## **DESCRIPTION**

The Mortar Catch® mortar deflection mat works in conjunction with our masonry flashing and weep vents as a complete and effective moisture management system. Mortar Catch® is designed for use at all flashing locations where wide cavity (greater than 2 inches) construction is required. The open mesh geomatrix design, when shaped in a "U" configuration on the job site, fills the entire cavity to prevent mortar droppings from blocking and clogging base wall and head joint drainage channels. This allows moisture within the cavity to seep down the flashing and out of the wall.

## **BENEFITS**

- » Deflects and suspends mortar droppings to keep weep vents clear.
- » Greater airflow and drainage compared to most plastic mesh based products.
- » Lightweight & easy to install. No mechanical fastening required.
- » Contributes to LEED points.
- » Able to withstand extreme temperatures.
- » Available in 10, 20, and 39 inch widths / 100 ft. roll.

| PHYSICAL DATA | Mortar Catch® 10" | Mortar Catch® 20"   | Mortar Catch® 39"   |
|---------------|-------------------|---------------------|---------------------|
| Core Material | Nylon 6           | Nylon 6             | Nylon 6             |
| Thickness     | 0.40 in. (10mm)   | 0.40 in. (10mm)     | 0.40 in. (10mm)     |
| Roll Weight   | 5 lbs. (2.27 kg)  | 10.0 lbs. (4.54 kg) | 19.5 lbs. (8.85 kg) |
| Length        | 100 ft. (30.38 m) | 100 ft. (30.38 m)   | 100 ft. (30.38 m)   |
| Width         | 10 in. (25.40 cm) | 20 in. (50.80 cm)   | 39 in. (99.06 cm)   |
| UV Exposure   | 60 days           | 60 days             | 60 days             |