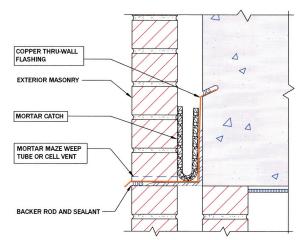

Specification Bulletin No. 351—353

Mortar Catch®

Mortar Catch®

2 inch or larger masonry cavity wall

## **DESCRIPTION**

The Mortar Catch® mortar deflection mat works in conjunction with our masonry flashing and weep vents as a complete and effective moisture management system. Mortar Catch® is designed for use at all flashing locations where wide cavity (greater than 2 inches) construction is required. The open mesh geomatrix design, when shaped in a "U" configuration on the job site, fills the entire cavity to prevent mortar droppings from blocking and clogging base wall and head joint drainage channels. This allows moisture within the cavity to seep down the flashing and out of the wall.

## **APPLICATIONS**

- » For all cavity wall flashing locations including the base of the wall, above windows and doors, steel lintels, spandrels and shelf angles, or at any other penetrations or obstructions.
- » Mortar Catch® should be used with masonry through-wall flashing systems and weep vents from Advanced Building Products to provide a complete masonry moisture management system.